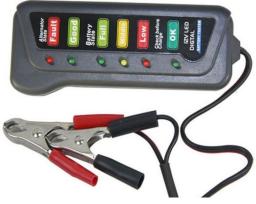

#### INSTRUMENT USE FOR INSPECTION AND LOAD TESTING

**Clamp Ammeter** 

**Digital Vernier Caliper** 

**Battery Tester** 

**Dial Bore Gauge** 

**Insulation Tester** 

Volt-ohm Meter

Surveyor's Transit on Tripod