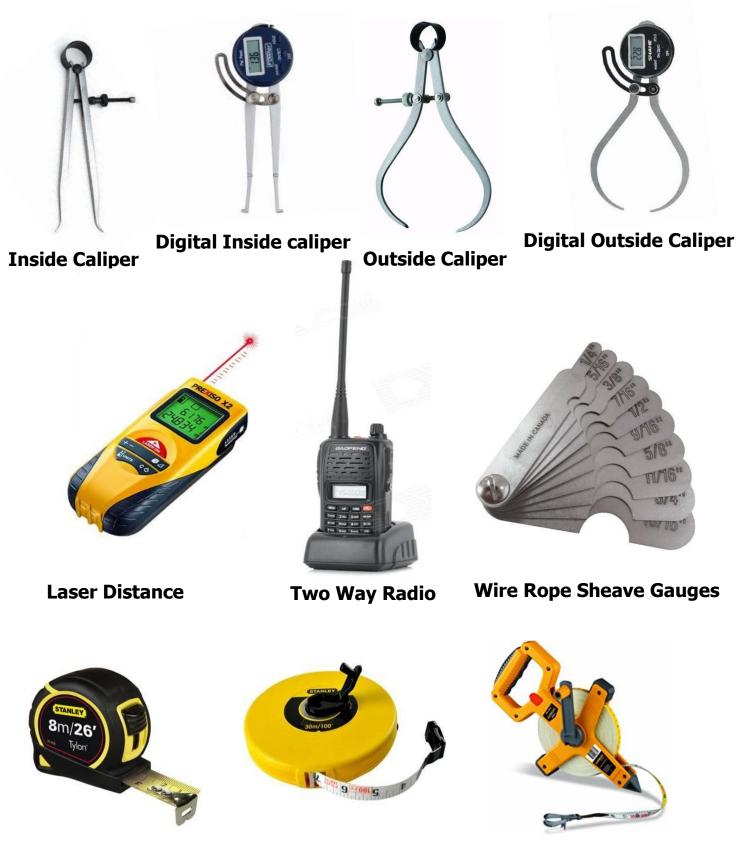

#### INSTRUMENT USE FOR INSPECTION AND LOAD TESTING

**Clamp Ammeter** 

**Digital Vernier Caliper** 

**Battery Tester** 

**Dial Bore Gauge** 

**Insulation Tester** 

Volt-ohm Meter

Surveyor's Transit on Tripod

Auto - level on Tripod

Digital Load Weight Indicator 10 Ton

Digital Load Weight Indicator 15 Ton

Platform Scale 500kg

Measuring Tapes

**Boom Truck 5T** 

**Lifting Gears** 

**Test Weights** 