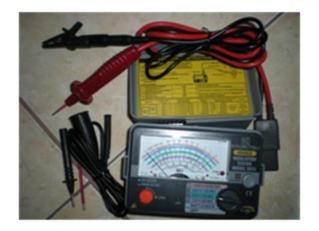

#### INSTRUMENT USE FOR INSPECTION AND LOAD TESTING

**Clamp Ammeter** 

**Digital Vernier Caliper** 

**Battery Tester** 

**Dial Bore Gauge** 

**Insulation Tester** 

Volt-ohm Meter

Surveyor's Transit on Tripod