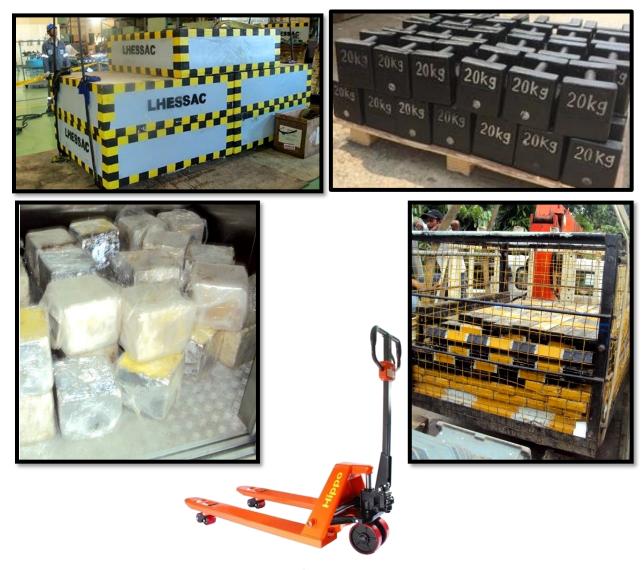

#### INSTRUMENT USE FOR INSPECTION AND LOAD TESTING

**Clamp Ammeter** 

**Digital Vernier Caliper** 

**Battery Tester** 

**Dial Bore Gauge** 

**Insulation Tester** 

Volt-ohm Meter

Surveyor's Transit on Tripod

Auto - level on Tripod

Digital Load Weight Indicator 10 Ton

Digital Load Weight Indicator 15 Ton

Platform Scale 500kg

Measuring Tapes

**Boom Truck 5T** 

**Lifting Gears** 

**Test Weights** 

### **Hand Pallet**