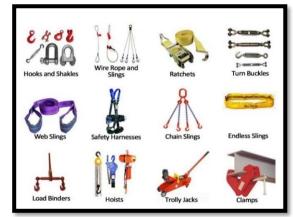

#### C. Supply of Certified Rigging Gears, such as:

Slings (Wire Ropes, Fibrous Webs, Chains)

Fittings (Shackles, Thimbles, Cable Clips / Clamps)

Lifting Clamps

Other Rigging Gear Accessories