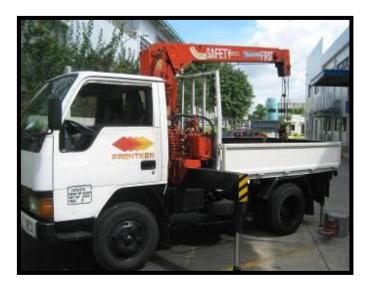

Auto - level on Tripod

Digital Load Weight Indicator 10 Ton

Digital Load Weight Indicator 15 Ton

Platform Scale 500kg

Measuring Tapes

**Boom Truck 5T** 

**Lifting Gears** 

**Test Weights** 