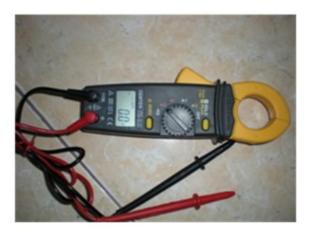

#### INSTRUMENT USE FOR INSPECTION AND LOAD TESTING

**Clamp Ammeter** 

**Digital Vernier Caliper** 

**Battery Tester** 

**Dial Bore Gauge** 

**Insulation Tester** 

Volt-ohm Meter

Surveyor's Transit on Tripod