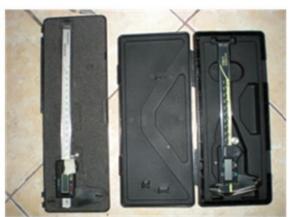

#### INSTRUMENT USE FOR INSPECTION AND LOAD TESTING

**Clamp Ammeter** 

**Digital Vernier Caliper** 

**Battery Tester** 

**Dial Bore Gauge** 

**Insulation Tester** 

Volt-ohm Meter

Surveyor's Transit on Tripod

Auto - level on Tripod

Digital Load Weight Indicator 10 Ton

Digital Load Weight Indicator 15 Ton

Platform Scale 500kg

Measuring Tapes

**Boom Truck 5T** 

**Lifting Gears** 

**Test Weights** 